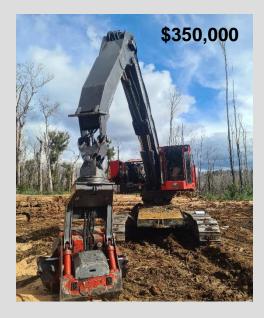

## Harvesters/FB

Machine – Komatsu 931-S132 Serial Number – 2126 Hours – 3642 Year – 2020 Condition – Good Comments – Maxi Vision

Machine – Komatsu XT430L-2 / Waratah 618C Serial Number – A2021 Hours – 13,000 approx Year – Location launceston Condition – Fair – New track chains supplied Comments – HW wheels with TR100 controller