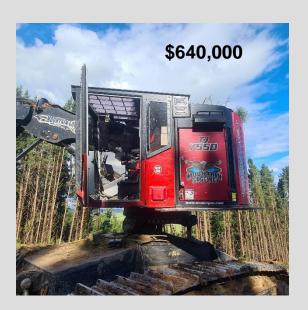

Machine - Timberpro TL765D / Satco 630 with Heel Serial Number - 578 Hours - 8200 Year - 2018 Condition - Good Comments - Location Wodonga

Machine - Valmet 911.3 - 360 Serial Number - 311584 Hours - 22,350 Year - 2007 Condition - Fair Comments - Location QLD