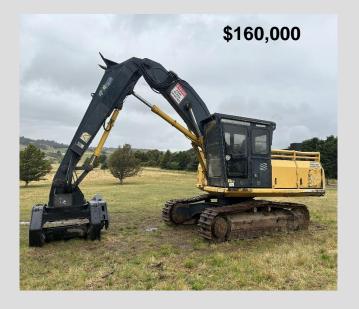

Machine – Timberpro TL765C – Woodman FH1350 Serial Number - 0449 Hours – 7633 Year – 2016 Condition – Good New chains & roller , Turbo Comments – Location Wodonga

Machine – Komatsu PC300LC-8 / VHLC Pulpmate Serial Number – 64016 Hours – 9500 Year – 2013 Condition – Good Comments – Located Wodonga