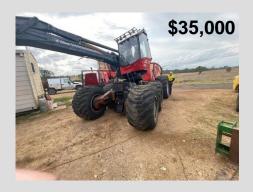

# Harvesters & Shovel

Machine - Valmet 911.4 - 365 Serial Number - 411119 Hours - 16100 Year - 2008 Condition - Fair artic has wear Comments - Location QLD

Machine - Valmet 425EX Buncher boom Serial Number - 2361 Hours -Year -Condition - Fair Comments - Wodonga