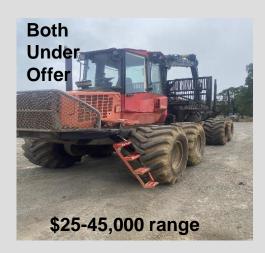

### **FORWARDER**

Machine - Valmet 890.3/8 choice of 2 Serial Number - 310345 & 310182 Hours - 19,750 & 20,700 Year - 2007 & 2006 Condition - Fair Comments - Location Launceston

Machine - Komatsu 895/8 Serial Number - 260 Hours - 12940 Year - 2013-14 Condition - Good Location Wodonga Comments - Full Service History & recent repair list

Machine - Komatsu 865/8 Serial Number - 1731 Hours - 10,000 Year - 2016 Condition - Good , Tyres are ave Comments - Location Launceston

Machine - Komatsu 890.3 Serial Number - 310246 Hours - 22961 Year - 2007 Condition - Average Comments - Located in Tas