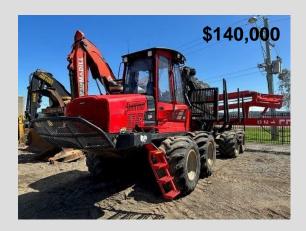

## Harvesters/FB

Machine – Komatsu 931-S132 Serial Number – 2126 Hours – 3642 Year – 2020 Condition – Good Comments – Maxi Vision

Machine – Komatsu XT430L-2 / Waratah 618C Serial Number – A2021 Hours – 13,000 approx Year – Location launceston Condition – Fair – New track chains supplied Comments – HW wheels with TR100 controller

Machine – Timberpro TL765C – Woodman FH1350 Serial Number - 0449 Hours – 7633 Year – 2016 Condition – Good New chains & roller , Turbo Comments – Location Wodonga

Machine – Komatsu PC300LC-8 / VHLC Pulpmate Serial Number – 64016 Hours – 9500 Year – 2013 Condition – Good Comments – Located Wodonga