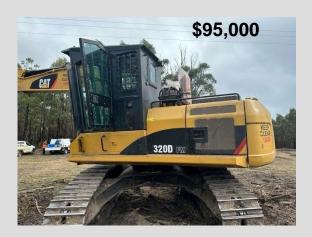

Machine – Timberpro TL765C – Woodman FH1350 Serial Number - 0449 Hours – 7633 Year – 2016 Condition – Good New chains & roller , Turbo Comments – Location Wodonga

Machine – Komatsu PC300LC-8 / VHLC Pulpmate Serial Number – 64016 Hours – 9500 Year – 2013 Condition – Good Comments – Located Wodonga