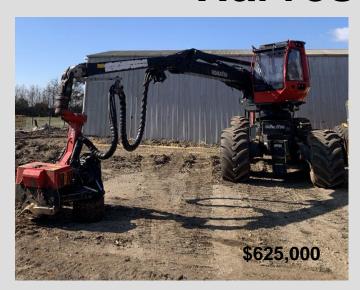

#### **Bunchers & Harvesters**

Machine – Cat 320DFM – Waratah 618C Serial Number – Base EAX00461 Year – 2015 Hrs TBC Condition – Good. Located Launceston Comments – Waratah TR100 controller

Machine – Timberpro TL 775D-QB3500 Serial Number – 0765 Tanquay boom Hours – 5000 approx Year – 2020 Westcost XL track frame Condition – Good tractionline anchor points Comments – Very clean unit