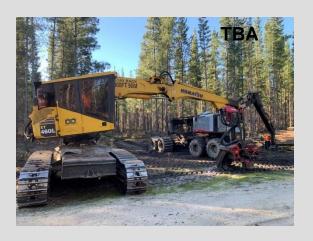

Machine – Komatsu XT460L – 23C Serial Number – Base A4058 Year – 2014 Hrs 8500 Circa until Nov-Dec Condition – Good. Located Vic Comments – Timberite H – Chain high wear