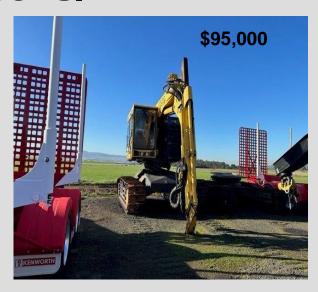

#### SEPARATE HEADS & ATTACHMENTS

| Head/Attachment                             | Serial No.             | Location                     |
|---------------------------------------------|------------------------|------------------------------|
| Waratah 24                                  | TBA                    | Wodonga                      |
| Rotobec Grapple & Rotator<br>Model RPA4570R | Done approx.<br>500hrs | Mt Gambier<br>\$30,000 + gst |
| Quadco 24"                                  | 118                    | Wodonga                      |
| Quadco Shear                                |                        | Launceston                   |
| Waratah 616                                 | 384                    | Wodonga                      |
| 378 Head                                    | Ex 630/480             | Wodonga                      |
|                                             |                        |                              |
|                                             |                        |                              |