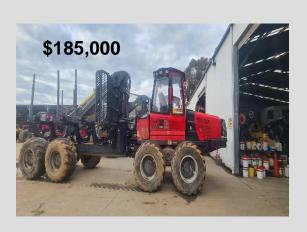

## Harvesters/FB

Machine – Komatsu 931-S132 Serial Number – 2126 Hours – 3642 Year – 2020 Condition – Good Comments – Maxi Vision

Machine – Komatsu XT430L-2 / Waratah 618C Serial Number – A2021 Hours – 13,000 approx Year – Location launceston Condition – Fair – New track chains supplied Comments – HW wheels with TR100 controller

Machine – Timberpro TL765C – Woodman FH1350 Serial Number - 0449 Hours – 7633 Year – 2016 Condition – Good New chains & roller , Turbo Comments – Location Wodonga

Machine – Komatsu PC300LC-8 / VHLC Pulpmate Serial Number – 64016 Hours – 9500 Year – 2013 Condition – Good Comments – Located Wodonga