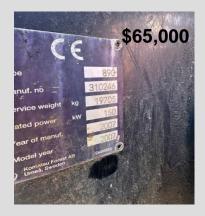

Machine - Komatsu 865/8 Serial Number - 1731 Hours - 10,000 Year - 2016 Condition - Good , Tyres are ave Comments - Location Launceston

Machine - Komatsu 890.3 Serial Number - 310246 Hours - 22961 Year - 2007 Condition - Average Comments - Located in Tas